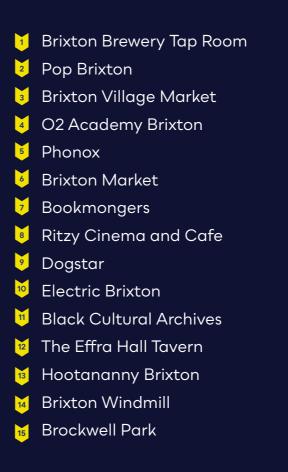

## Local amenities

#### **Restaurants / Dining**

Upstairs at The Department Store 248 Ferndale Rd, Ferndale, London SW9 8FR

**Naughty Piglets** 28 Brixton Water Ln, Brixton, London SW2 1PE

Kricket 41-43 Atlantic Rd. Brixton. London SW9 8JL

#### Hotels

Premier Inn 434 Coldharbour Ln, Brixton, London SW9 8HH

| 21      | Kings<br>Cross |
|---------|----------------|
| Minutes | €000           |
|         | Londo          |

London 1Z Bridge Minutes

#### **Fitness & Leisure**

#### Fitness First

Blue Star House, 234-244 Stockwell Rd, Ferndale, London SW9 9SP

#### BlocFit

Arch 266, 241 Coldharbour Ln, Brixton, London SW98RR

#### Afewee Boxing & Fitness Gym

Brixton Recreation Centre, Brixton Station Rd, London SW9 8QQ

#### Brixton Street Gym

10 Somerleyton Rd, Brixton, London SW9 8ND